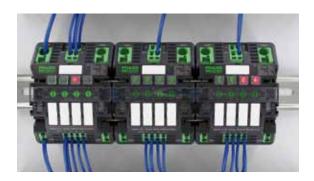

### INTEGRATED BRIDGING SYSTEM

- Reduces wiring
- Reduces errors
- Max. load up to 40 A

### **SAVES SPACE**

4 channels: 104 mm

4 channels: 70 mm

- 4 channels, only 70 mm wide
- Small space requirements in cabinet
- Simple wiring