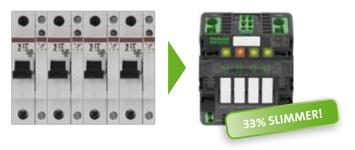

### **SAVES SPACE**

4 channels: 104 mm

4 channels: 70 mm

- 4 channels, only 70 mm wide
- Small space requirements in cabinet
- Simple wiring