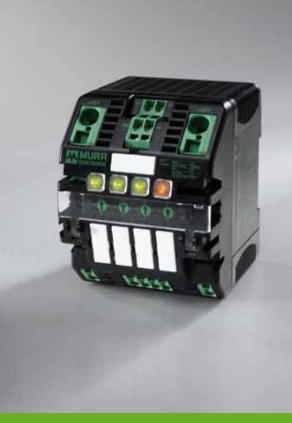

# COMPACT

MICO+ 48 V DC

### MICO+ 48 V DC

## THE ELECTRONIC CIRCUIT CONTROL FOR 48 V DC

In 48 V DC applications, circuit breakers or glass tube fuses are usually used to monitor the load circuits. MICO+ 48 V DC, by Murrelektronik, is the first system worldwide with microprocessors for intelligent and targeted current monitoring of 48 V DC applications. You can set an individual current value for every single current path. When there are short circuits or if the selected load current is exceeded, MICO+ 48 V DC switches the affected channel off.