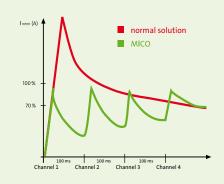

### **DELAYED START-UP**

MICO eliminates start-up peaks with a time-delayed (cascading) start of individual current paths. This protects the power supply unit.