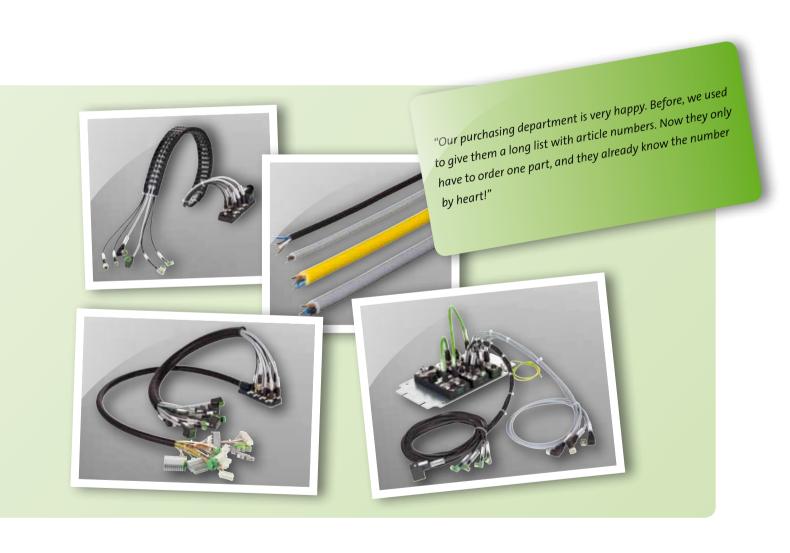

#### PACKAGING

Often, you need the same components for your installation. We can simplify your ordering process by creating a single article number for you that includes a bunch of products. You will get all the components you need for your installation packed in one box.

#### **BENEFIT FROM FEWER STEPS!**

- Simplify ordering processes: You only order one part number and not a long list
- Facilitate receiving goods: You have fewer parts to warehouse and test
- **Simplify inventory:** You have fewer parts to take in and out of stock
- **Simplified work scheduling:** You have fewer parts to pre-wire, label and print
- **Convenient assembly:** You have to do less manual work which considerably reduces the complexity of your installation