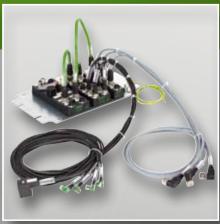

#### PRE-WIRING

Single Source: we take care of many steps of the assembly process for you...

- We connect all kinds of plugs
- We work the cable ends individually: crimping, tinning, attaching ferrule ends, and connecting to terminal strips
- We bundle cables: in C-track applications
- We link different modules together: relays, power supply units and MICOs on a DIN rail
- We wire different components
- We attach passive distribution boxes or fieldbus modules to mounting plates

#### PACKAGING

Often, you need the same components for your installation. We can simplify your ordering process by creating a single article number for you that includes a bunch of products. You will get all the components you need for your installation packed in one box.