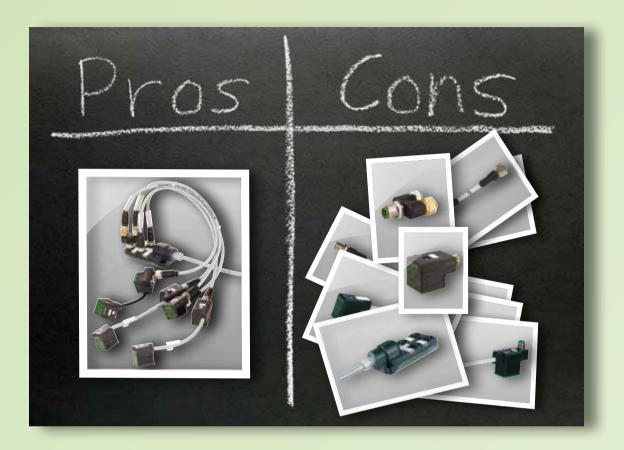

# | BENEFITS OF USING MURRELEKTRONIK'S CUSTOMIZED SETS

- Reduce the number of work steps: It is no longer necessary to order and store individual components and assembly time is reduced
- With us, you have a flexible partner on your side: We'll accommodate any of your needs and requirements
- **Select from an extensive product range:** We do not offer you just one solution, but you can choose the best one from several options
- **Benefit from our experience:** We offer many years of expertise in developing customer-specific sets

#### **BENEFIT FROM FEWER STEPS!**

- Simplify ordering processes: You only order one part number and not a long list
- Facilitate receiving goods: You have fewer parts to warehouse and test
- **Simplify inventory:** You have fewer parts to take in and out of stock
- **Simplified work scheduling:** You have fewer parts to pre-wire, label and print
- **Convenient assembly:** You have to do less manual work which considerably reduces the complexity of your installation