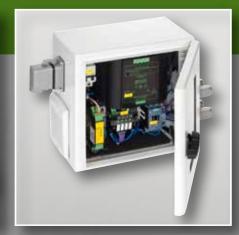

#### PRE-WIRING

Single Source: we take care of many steps of the assembly process for you...

- We connect all kinds of plugs
- We work the cable ends individually: crimping, tinning, attaching ferrule ends, and connecting to terminal strips
- We bundle cables: in C-track applications
- We link different modules together: relays, power supply units and MICOs on a DIN rail
- We wire different components
- We attach passive distribution boxes or fieldbus modules to mounting plates