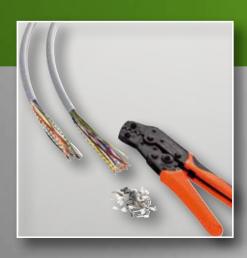

#### PRE-WIRING

Single Source: we take care of many steps of the assembly process for you...

- We connect all kinds of plugs
- We work the cable ends individually: crimping, tinning, attaching ferrule ends, and connecting to terminal strips
- We bundle cables: in C-track applications
- We link different modules together: relays, power supply units and MICOs on a DIN rail
- We wire different components
- We attach passive distribution boxes or fieldbus modules to mounting plates

#### **PRINTING & LABELING**

Clear and distinctive labels in machines and plants help avoid mistakes. So we can also take care of your printing and labeling needs! When we print labels for your cables, we do it according to your requests, for example by printing your material number or product name. We can also print the information on the individual products and components, for example: on passive distribution boxes. We print the labels with laser technology which makes the printing easy to read, even after a long time.