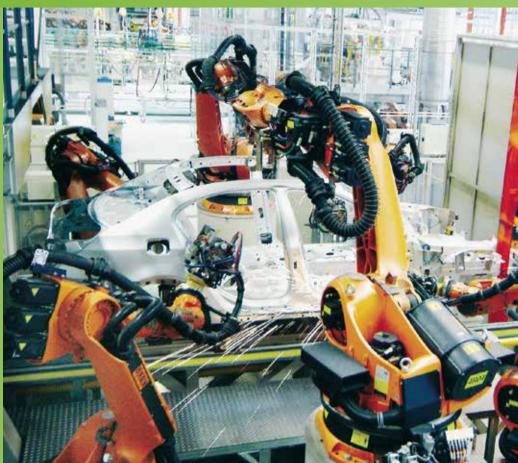

### **BODY SHOP**

- **■** Compact Design
- **■** Rugged
- Weld Spark Resistant
- Fast Startup (FSU)
- Very Easy to Use
- Fiber Optic Technology

**Robust and resistant components with IP67 protection are needed in the harsh industrial of body shop environment.** The modules have to be resistant to vibrations and to weld spatter. Comprehensive diagnostic options help to reduce downtime. For tool changes on robots, fast start-up times are required and can be achieved, for example with Murrelektronik's Fast-Start-Up or QuickConnect concepts. The fieldbus communication with copper or fiber optic technology ensures data transfer without failures.