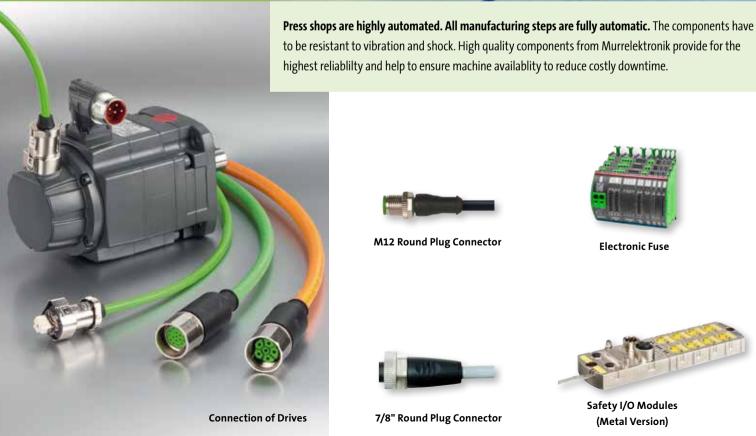

## **PRESS SHOP**

- **■** Rugged
- **■** Vibration-Proof
- Increased System **Availability**
- **■** Worldwide Approvals

M12 Round Plug Connector

**Electronic Fuse** 

7/8" Round Plug Connector

Safety I/O Modules (Metal Version)